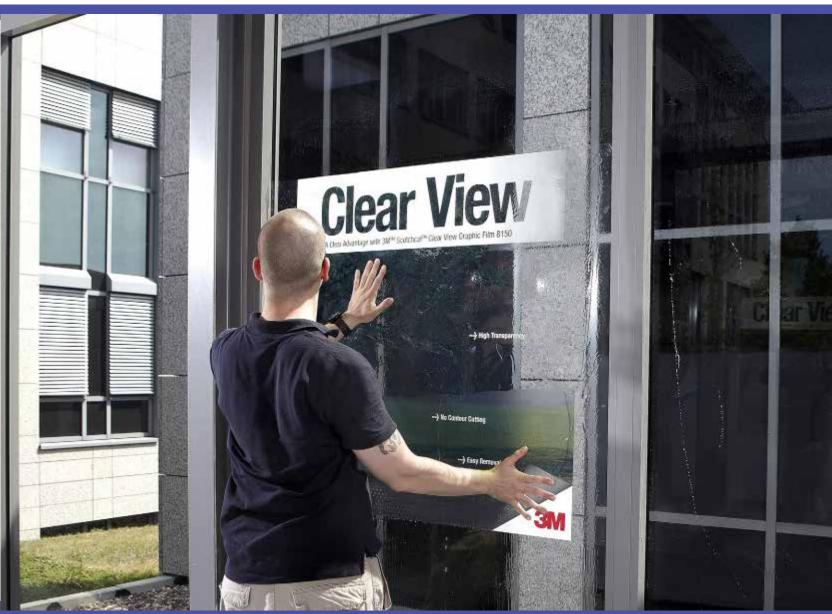

Making a perfect wet application of 3M<sup>™</sup> Scotchcal<sup>™</sup> Clear View Graphic Film 8150 | Step 16:

Install graphic:

Squeeze the water out. Always start from the center to the different directions.

Making a perfect wet application of 3M<sup>™</sup> Scotchcal<sup>™</sup> Clear View Graphic Film 8150 | Step 17:

Install graphic:

Finished! Now ...

Making a perfect wet application of 3M<sup>™</sup> Scotchcal<sup>™</sup> Clear View Graphic Film 8150 | Step 18: