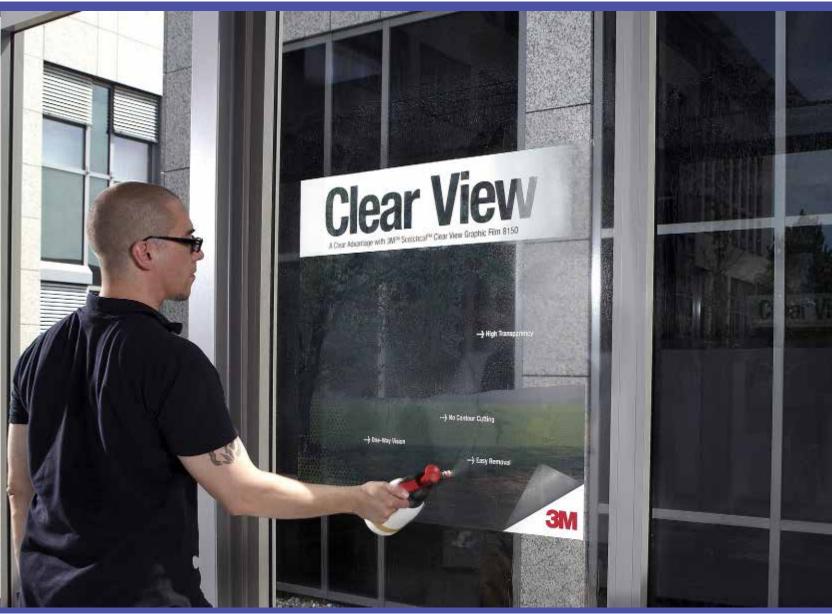

Making a perfect wet application of 3M<sup>™</sup> Scotchcal<sup>™</sup> Clear View Graphic Film 8150 | Step 17:

Install graphic:

Finished! Now ...

Making a perfect wet application of 3M<sup>™</sup> Scotchcal<sup>™</sup> Clear View Graphic Film 8150 | Step 18:

Post work:

... spray again some detergent water on the graphic and ...

Making a perfect wet application of 3M<sup>™</sup> Scotchcal<sup>™</sup> Clear View Graphic Film 8150 | Step 19:

Post work:

... clean the graphic with a towel.