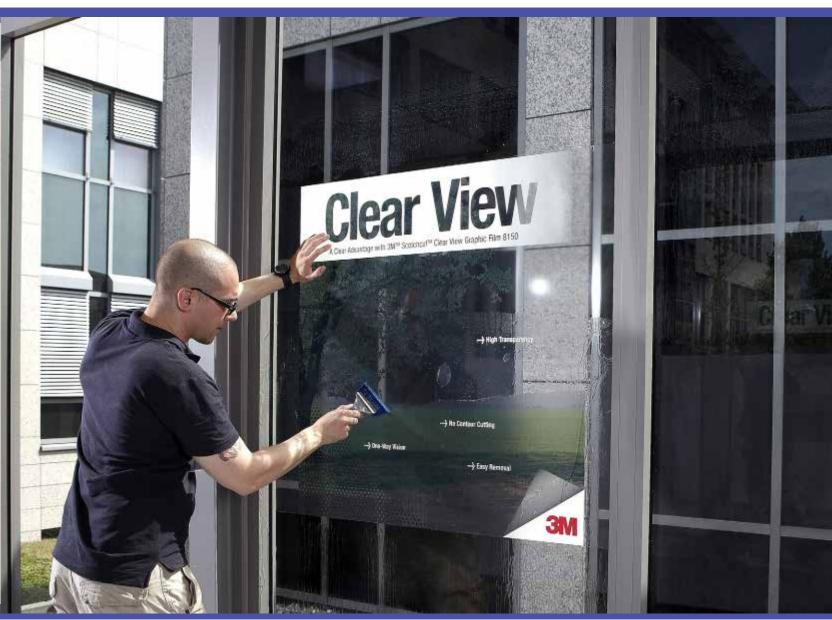

Making a perfect wet application of 3M<sup>™</sup> Scotchcal<sup>™</sup> Clear View Graphic Film 8150 | Step 16:

Install graphic:

Squeeze the water out. Always start from the center to the different directions.