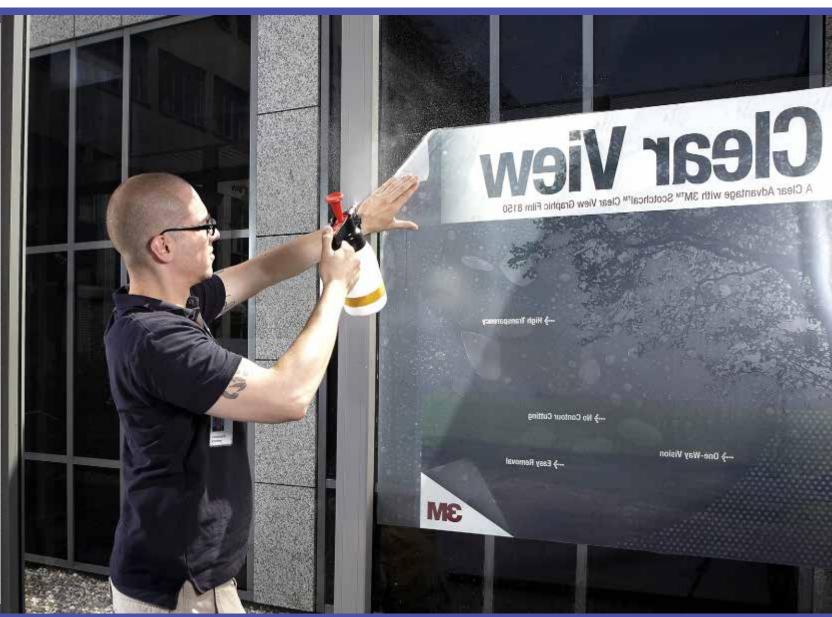

Install graphic:

Spray the detergent water onto complete application area.

Making a perfect wet application of 3M<sup>™</sup> Scotchcal<sup>™</sup> Clear View Graphic Film 8150 | Step 10:

Install graphic:

Pick the graphic from the window ...

Making a perfect wet application of 3M™ Scotchcal™ Clear View Graphic Film 8150 | Step 11:

Install graphic:

... turn it. And ...

Making a perfect wet application of 3M<sup>™</sup> Scotchcal<sup>™</sup> Clear View Graphic Film 8150 | Step 12:

Install graphic:

... position it on the application surface.

Making a perfect wet application of 3M<sup>™</sup> Scotchcal<sup>™</sup> Clear View Graphic Film 8150 | Step 13:

Install graphic:

Spray detergent water onto graphic. This is for scratch prevention!