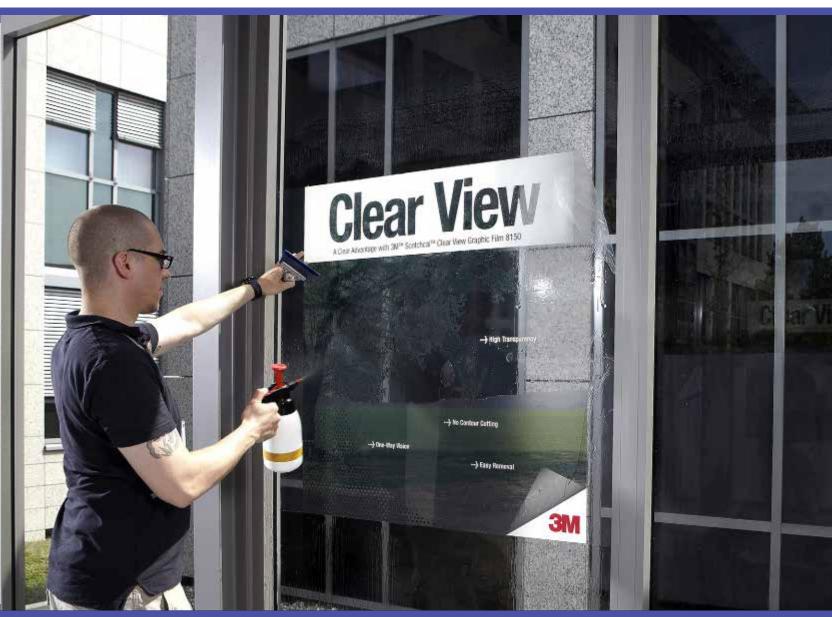

Making a perfect wet application of 3M<sup>™</sup> Scotchcal<sup>™</sup> Clear View Graphic Film 8150 | Step 15:

Install graphic:

Spray again detergent water onto graphic. And always when you rework already applied areas.