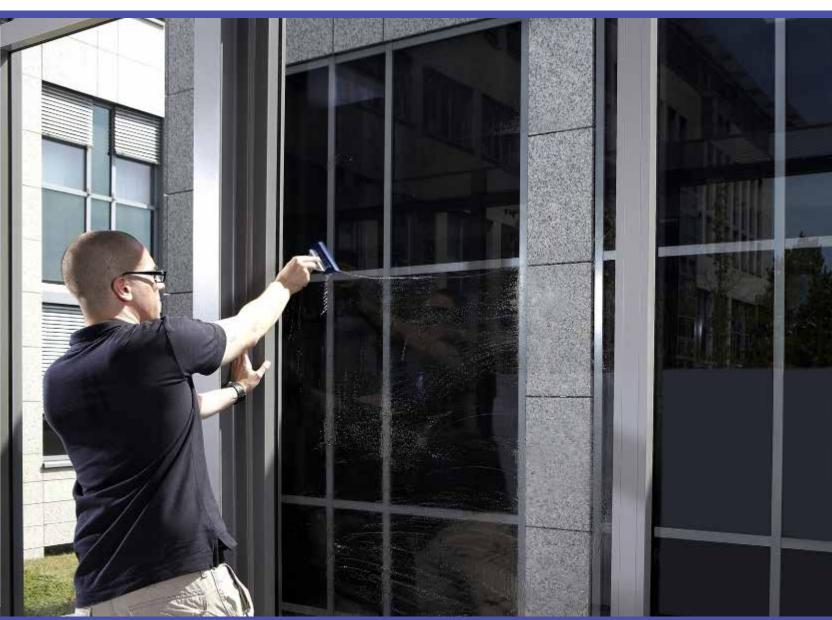

Spray the detergent water again on complete application area.

Making a perfect wet application of 3M™ Scotchcal™ Clear View Graphic Film 8150 | Step 4:

Prepare the surface:

Remove the water with a squeegee. Squeeze tight to clean the window from lubrications.

Making a perfect wet application of 3M™ Scotchcal™ Clear View Graphic Film 8150 | Step 5:

Prepare graphic installation:

Spray detergent water on a window next to the application area ...

Making a perfect wet application of 3M™ Scotchcal™ Clear View Graphic Film 8150 | Step 6: