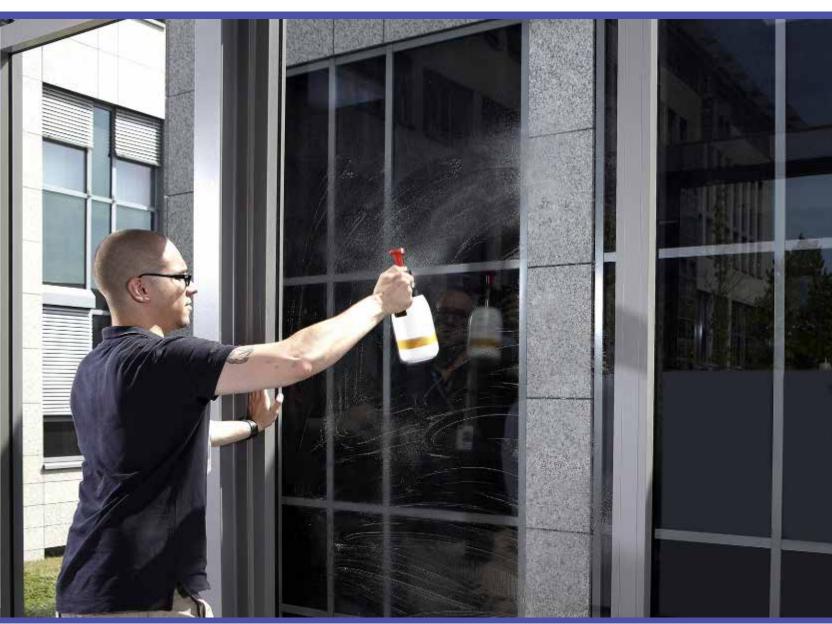

Spray the detergent water again on complete application area.

Making a perfect wet application of 3M™ Scotchcal™ Clear View Graphic Film 8150 | Step 4:

Prepare the surface:

Remove the water with a squeegee. Squeeze tight to clean the window from lubrications.