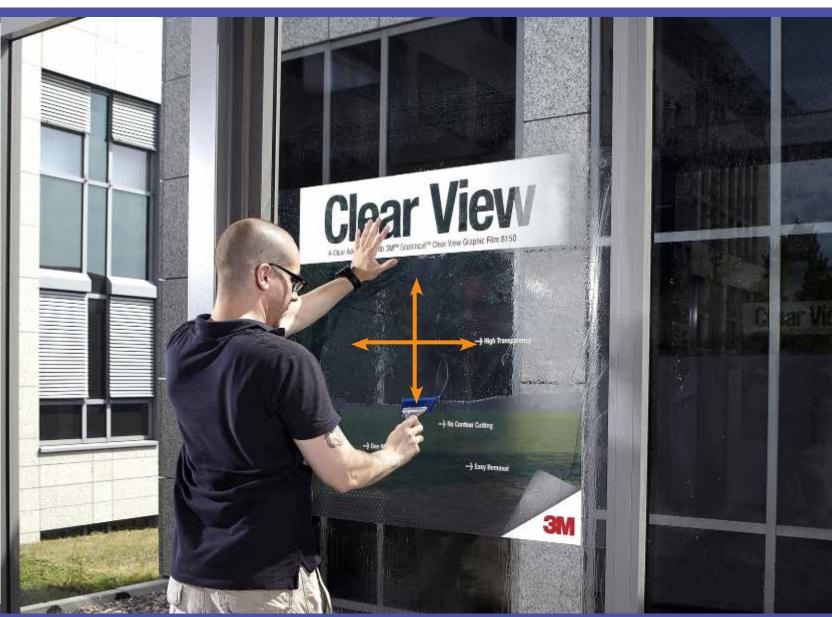

Making a perfect wet application of 3M<sup>™</sup> Scotchcal<sup>™</sup> Clear View Graphic Film 8150 | Step 14:

Install graphic:

Starting from the center, squeeze first horizontal and then vertical to fix graphic position.