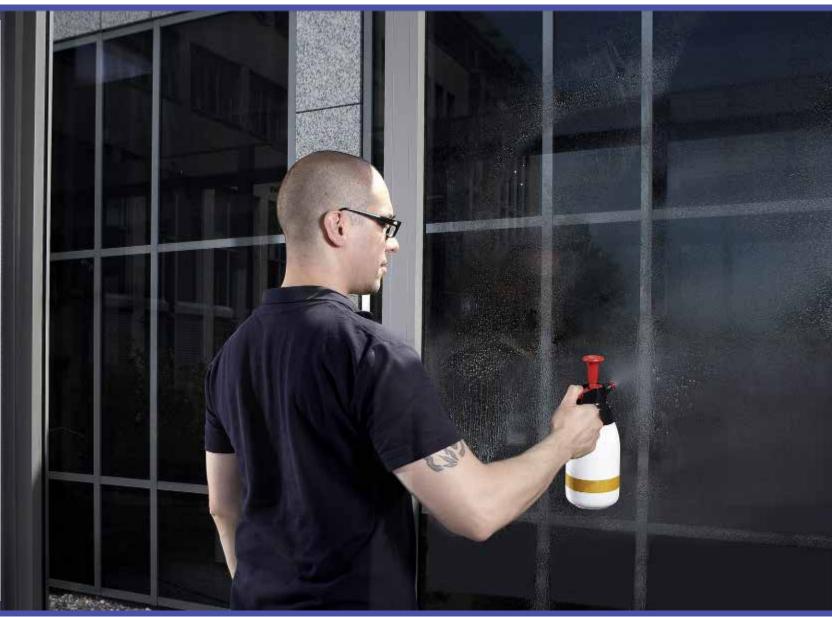

Making a perfect wet application of 3M™ Scotchcal™ Clear View Graphic Film 8150 | Step 1:

Prepare the surface:

Spray water with detergent (soap) on complete application area.

Making a perfect wet application of 3M™ Scotchcal™ Clear View Graphic Film 8150 | Step 2:

Spray the detergent water again on complete application area.

Making a perfect wet application of 3M™ Scotchcal™ Clear View Graphic Film 8150 | Step 4:

Prepare the surface:

Remove the water with a squeegee. Squeeze tight to clean the window from lubrications.