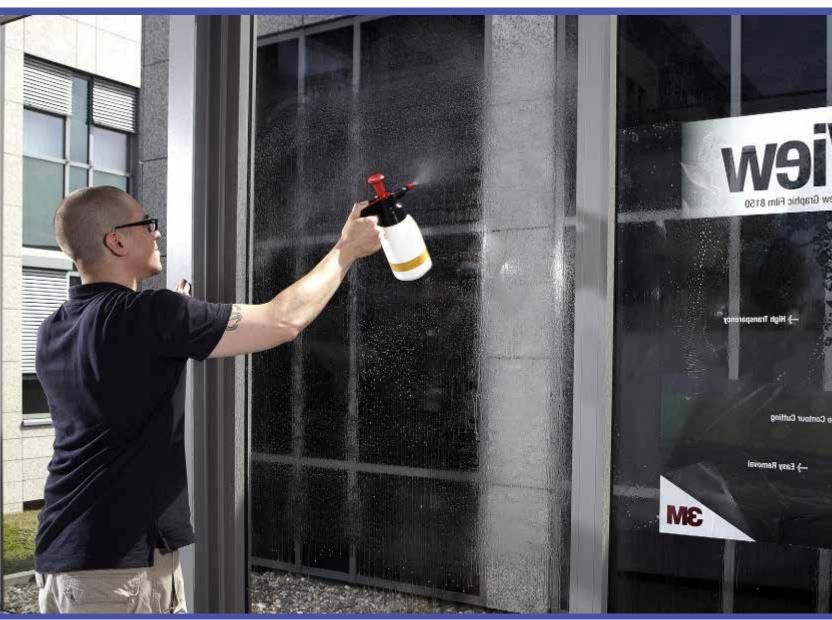

Post work:

... spray again some detergent water on the graphic and ...

Making a perfect wet application of 3M<sup>™</sup> Scotchcal<sup>™</sup> Clear View Graphic Film 8150 | Step 19:

Post work:

... clean the graphic with a towel.

Making a perfect wet application of 3M<sup>™</sup> Scotchcal<sup>™</sup> Clear View Graphic Film 8150 | Step 20: