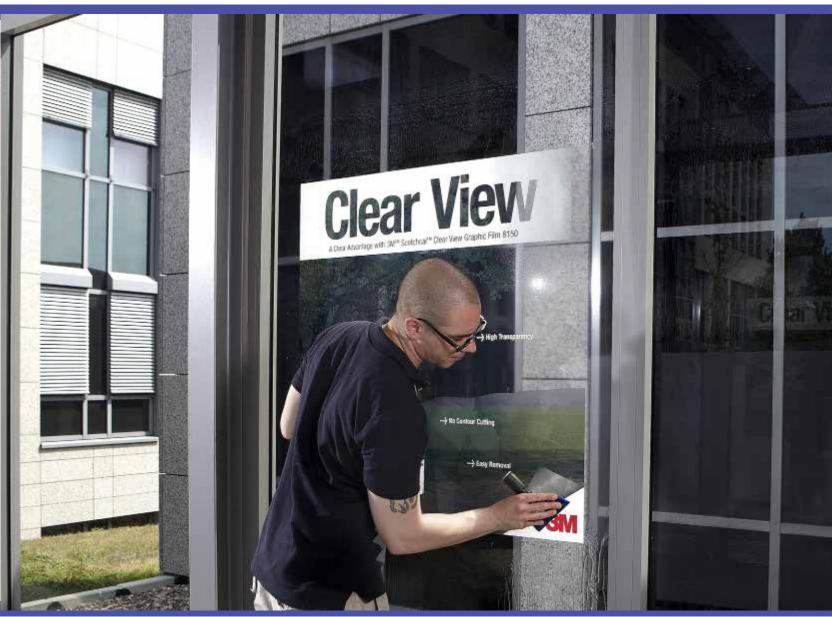

Making a perfect wet application of 3M<sup>™</sup> Scotchcal<sup>™</sup> Clear View Graphic Film 8150 | Step 17:

Install graphic:

Finished! Now ...

Making a perfect wet application of 3M<sup>™</sup> Scotchcal<sup>™</sup> Clear View Graphic Film 8150 | Step 18:

Post work:

... spray again some detergent water on the graphic and ...

Making a perfect wet application of 3M<sup>™</sup> Scotchcal<sup>™</sup> Clear View Graphic Film 8150 | Step 19:

Post work:

... clean the graphic with a towel.