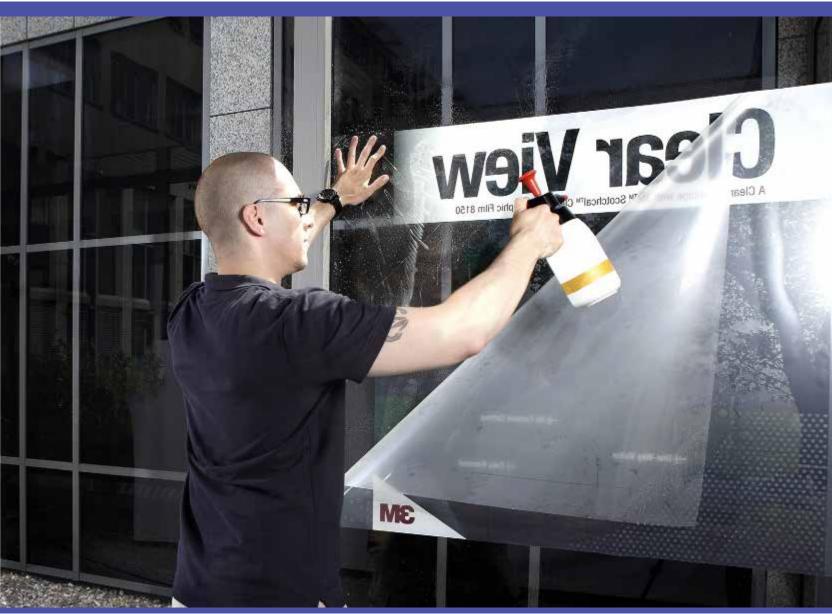

Install graphic:

... position it on the application surface.

Making a perfect wet application of 3M<sup>™</sup> Scotchcal<sup>™</sup> Clear View Graphic Film 8150 | Step 13:

Install graphic:

Spray detergent water onto graphic. This is for scratch prevention!

Making a perfect wet application of 3M<sup>™</sup> Scotchcal<sup>™</sup> Clear View Graphic Film 8150 | Step 14:

Install graphic:

Starting from the center, squeeze first horizontal and then vertical to fix graphic position.