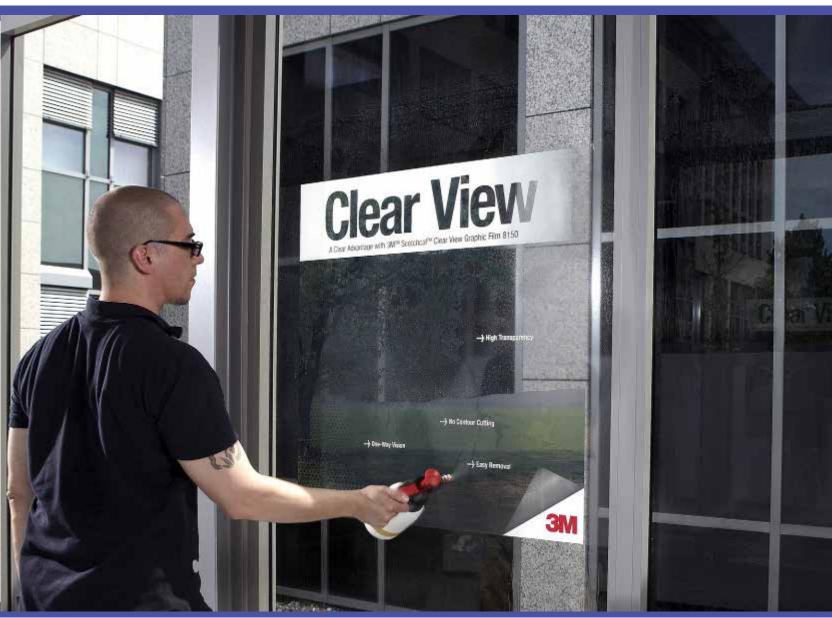

Install graphic:

Spray the detergent water onto complete application area.

Making a perfect wet application of 3M<sup>™</sup> Scotchcal<sup>™</sup> Clear View Graphic Film 8150 | Step 10:

Install graphic: