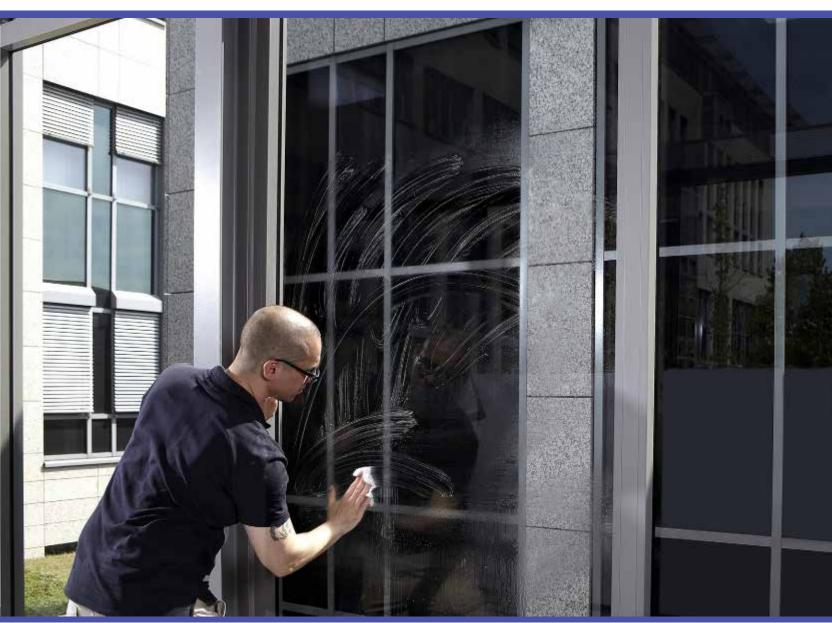

Prepare the surface:

Wipe the wet window with a towel to remove dirt particles. No need to wipe the window dry.

Making a perfect wet application of 3M™ Scotchcal™ Clear View Graphic Film 8150 | Step 3:

Prepare the surface: