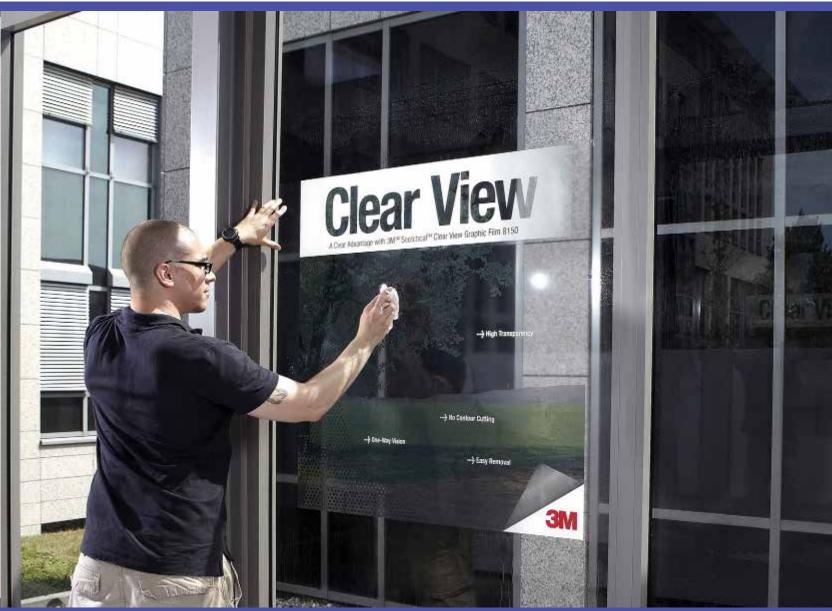

Post work:

... spray again some detergent water on the graphic and ...

Making a perfect wet application of 3M<sup>™</sup> Scotchcal<sup>™</sup> Clear View Graphic Film 8150 | Step 19:

Post work:

... clean the graphic with a towel.

Making a perfect wet application of 3M<sup>™</sup> Scotchcal<sup>™</sup> Clear View Graphic Film 8150 | Step 20: