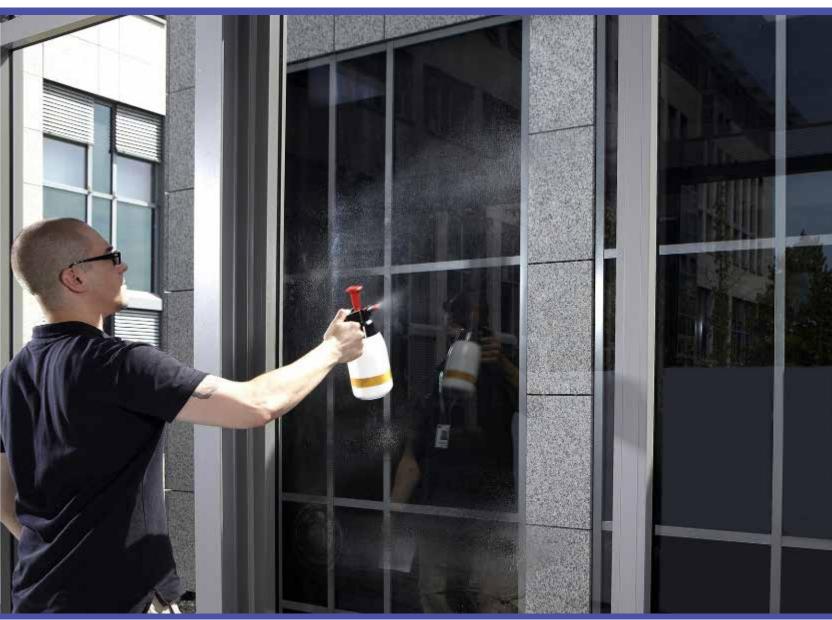

Making a perfect wet application of 3M™ Scotchcal™ Clear View Graphic Film 8150 | Step 1:

Prepare the surface:

Spray water with detergent (soap) on complete application area.

Making a perfect wet application of 3M™ Scotchcal™ Clear View Graphic Film 8150 | Step 2: