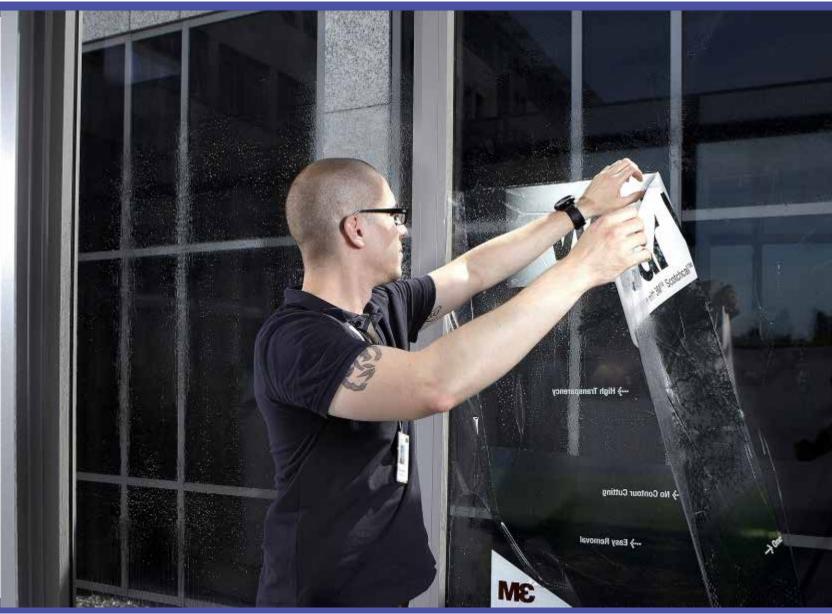

Install graphic:

Spray the detergent water onto complete application area.

Making a perfect wet application of 3M<sup>™</sup> Scotchcal<sup>™</sup> Clear View Graphic Film 8150 | Step 10:

Install graphic:

Pick the graphic from the window ...

Making a perfect wet application of 3M™ Scotchcal™ Clear View Graphic Film 8150 | Step 11:

Install graphic:

... turn it. And ...

Making a perfect wet application of 3M<sup>™</sup> Scotchcal<sup>™</sup> Clear View Graphic Film 8150 | Step 12: