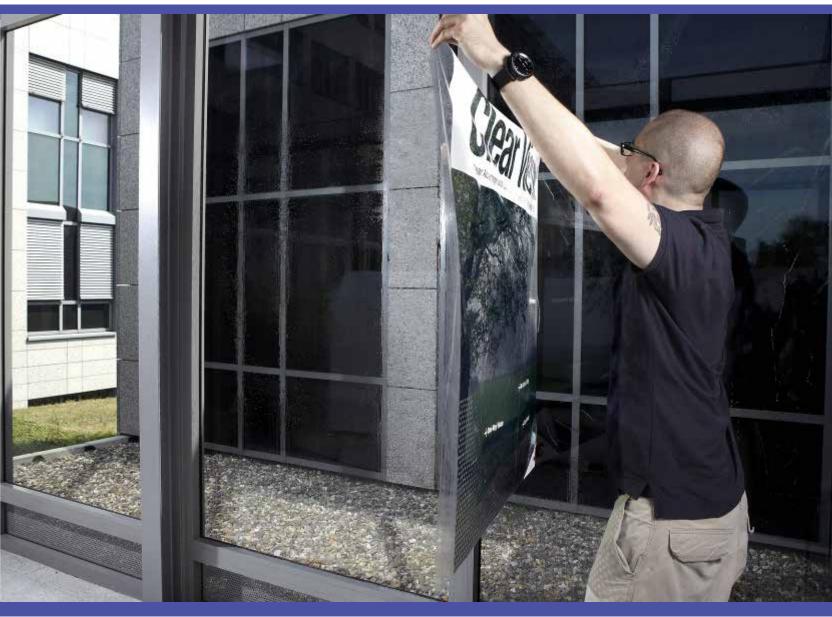

Pick the graphic from the window ...

Making a perfect wet application of 3M™ Scotchcal™ Clear View Graphic Film 8150 | Step 11:

Install graphic:

... turn it. And ...

Making a perfect wet application of 3M<sup>™</sup> Scotchcal<sup>™</sup> Clear View Graphic Film 8150 | Step 12:

Install graphic:

... position it on the application surface.

Making a perfect wet application of 3M<sup>™</sup> Scotchcal<sup>™</sup> Clear View Graphic Film 8150 | Step 13:

Install graphic:

Spray detergent water onto graphic. This is for scratch prevention!